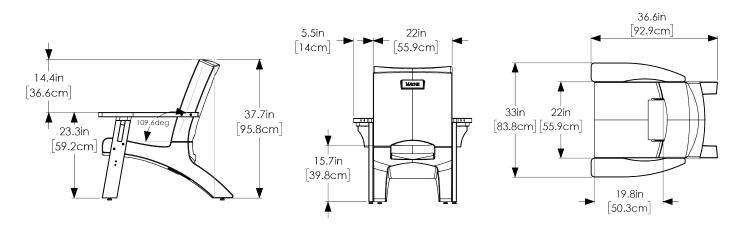

## **Product Dimensions**

- Assembled Chair: 37in L x 33in W x 38in H
- Chair Weight: Chair Material:
- 37 lbs (16.8 kg)
- Polyethylene, FSC Certified Outdoor Lumber

For customer service inquiries call toll free at 866-363-8834 or email customerservice@gomayne.com.