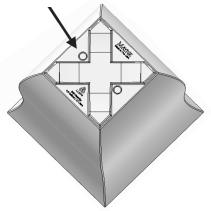

On the inside of the planter drill four 3/4in drainage holes in the marked locations.

TIP: For added stability, remove the red plug and fill inner cavity with pea gravel or crushed stone.

On the bottom footing of the planter drill two 3/4in drainage holes in marked locations