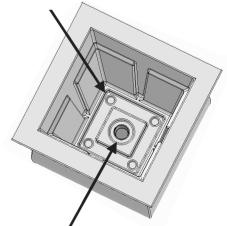

On the inside of the planter drill four 3/4in drainage holes in the marked locations.

TIP: For added stability, remove the red plug and fill inner cavity with pea gravel or crushed stone.

On the bottom footing of the planter drill two 3/4in drainage holes in marked locations