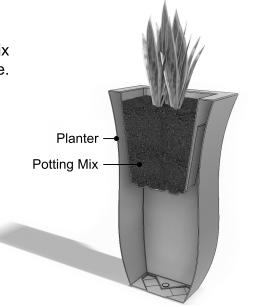

# **Recommend Planting Instructions**

### **Potting Recommendations:**

We strongly recommend the use of a good quality potting mix to encourage healthy root development and proper drainage.

#### Indoor Use:

The Valencia planters do not come with any pre-drilled drainage holes to allow for indoor use.