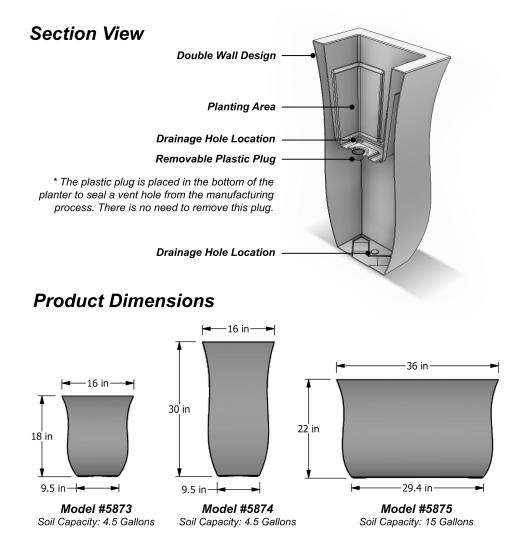

### General Information:

- The molded polyethylene construction is designed to withstand cold temperatures but you may
- wish to winter store the planter in a shed or garage to offer the best protection from extreme cold.
- Cleaning Tip: For best results use a soap solution and high-pressure water.
- See reverse side of this instruction sheet for potting recommendations

#### **Outdoor Use:**

For outdoor use, drainage holes need to be drilled in the bottom of the planting area and the base of the planter to provide proper overflow of excess water (see diagrams below). Failing to drill drainage holes may cause oversaturation of the planted goods and in some cases may cause bowing or bulging of the planter walls.

On the inside of the planter drill four 3/4in drainage holes in the marked locations.

TIP: For added stability, remove the red plug and fill inner cavity with pea gravel or crushed stone.

On the bottom footing of the planter drill two 3/4in drainage holes in marked locations